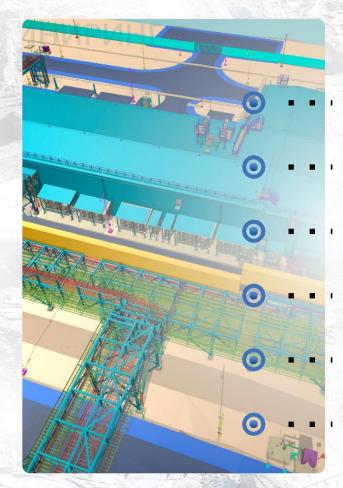

### DIGITAL SUPPORT OF CONSTRUCTION

Third-party construction supervision

Tasks of digital project support:

Preparation of a "digital asset" for operation

Single information space for all participants

#### Digital asset:

Reports

Photogrammetry, laser scanning

4D model

Activity progress charts

Attributes, documents

3D information model